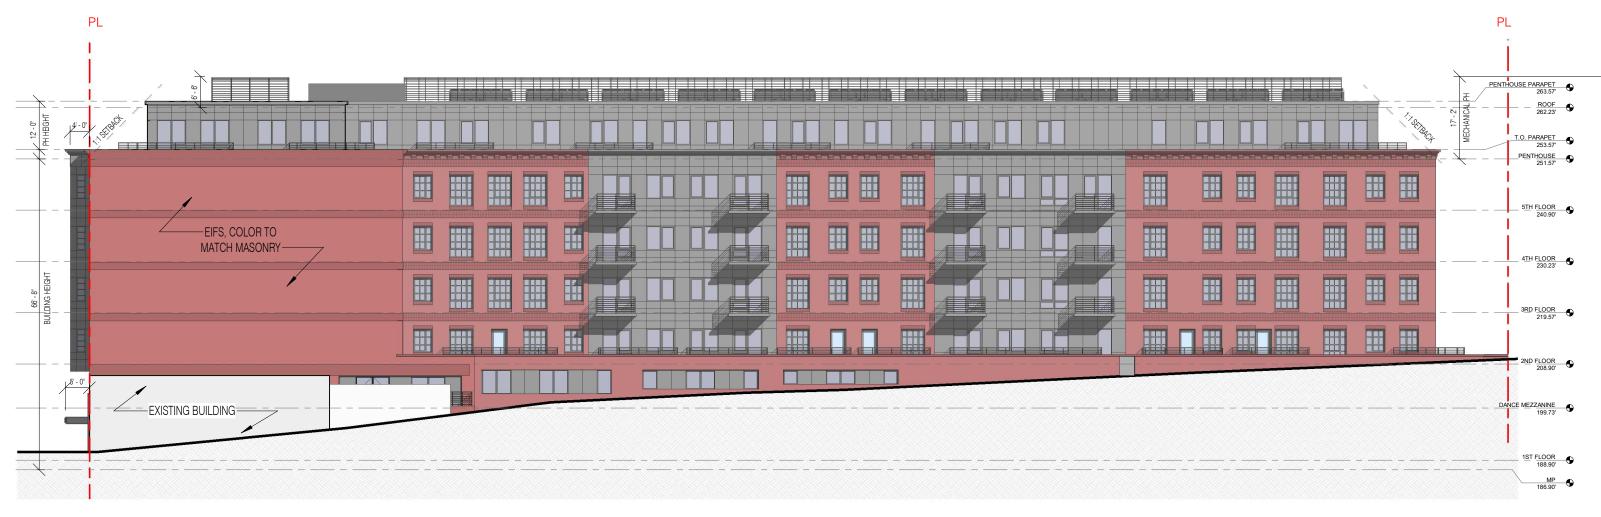

4618 14TH STREET, NW

SOUTH ELEVATION A.28

4618 14TH STREET, NW

PARTIAL SOUTH ELEVATION - MATERIALS A.29.1

1. UTILITY SIZE RED BRICK

2. CLOSURE RED BRICK - SOLDIER COURSE 2A. CLOSURE RED BRICK - BRACKETS 2B. RUNNING BOND - SAME ACCENT COLOR