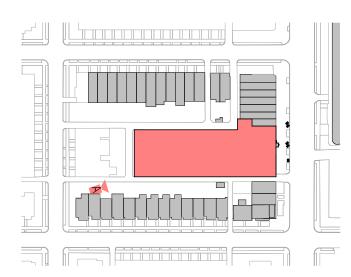

PERSPECTIVE VIEWS - ALLEYS A.34

VIEW - 15TH STREET NW & BUCHANAN ST NW

KEYPLAN

4618 14TH STREET, NW

PERSPECTIVE VIEW A.35

A. ELEVATION PERSPECTIVE - BUCHANAN

KEYPLAN

PERSPECTIVE VIEW - ALLEYS A.36

4618 14TH STREET, NW

VIEW - 14TH STREET NW & CRITTENDEN ST NW

KEYPLAN

4618 14TH STREET, NW

PERSPECTIVE VIEW A.37

VIEW - 14TH STREET NW & CRITTENDEN ST NW

4618 14TH STREET, NW

PRESPECTIVE VIEW A.38