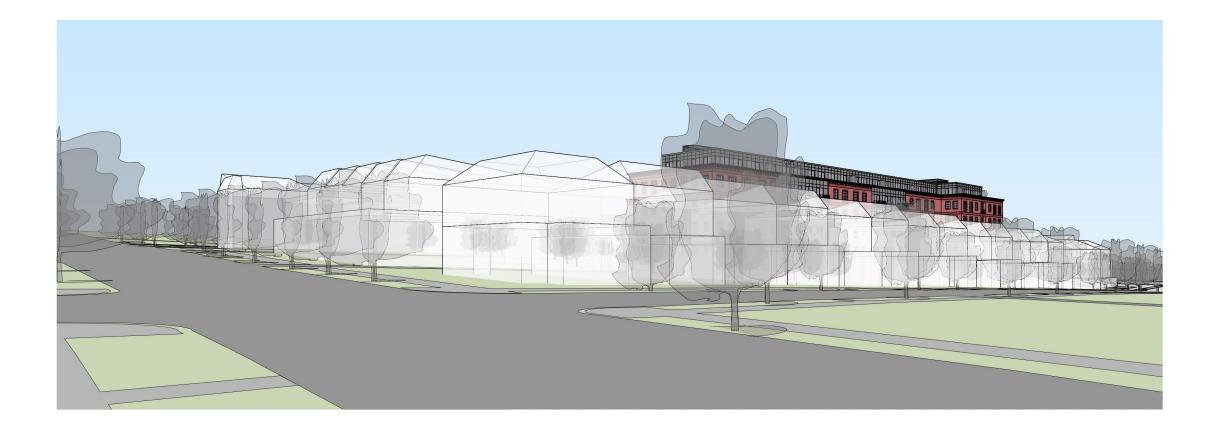

4618 14TH STREET, NW

SOUTH ELEVATION A.28

4618 14TH STREET, NW

PARTIAL SOUTH ELEVATION - MATERIALS A.29.1

1. UTILITY SIZE RED BRICK

2. CLOSURE RED BRICK - SOLDIER COURSE 2A. CLOSURE RED BRICK - BRACKETS 2B. RUNNING BOND - SAME ACCENT COLOR

3. CEMENTITIOUS PANELS - GREY

4. METAL PANELS - GREY

5. PENTHOUSE EQUIPMENT - SCREEN

4618 14TH STREET, NW

PARTIAL 14TH STREET ELEVATION - MATERIALS | A.29.2

04/15/2022

A. PERSPECTIVE - 14TH STREET KEYPLAN

4618 14TH STREET, NW