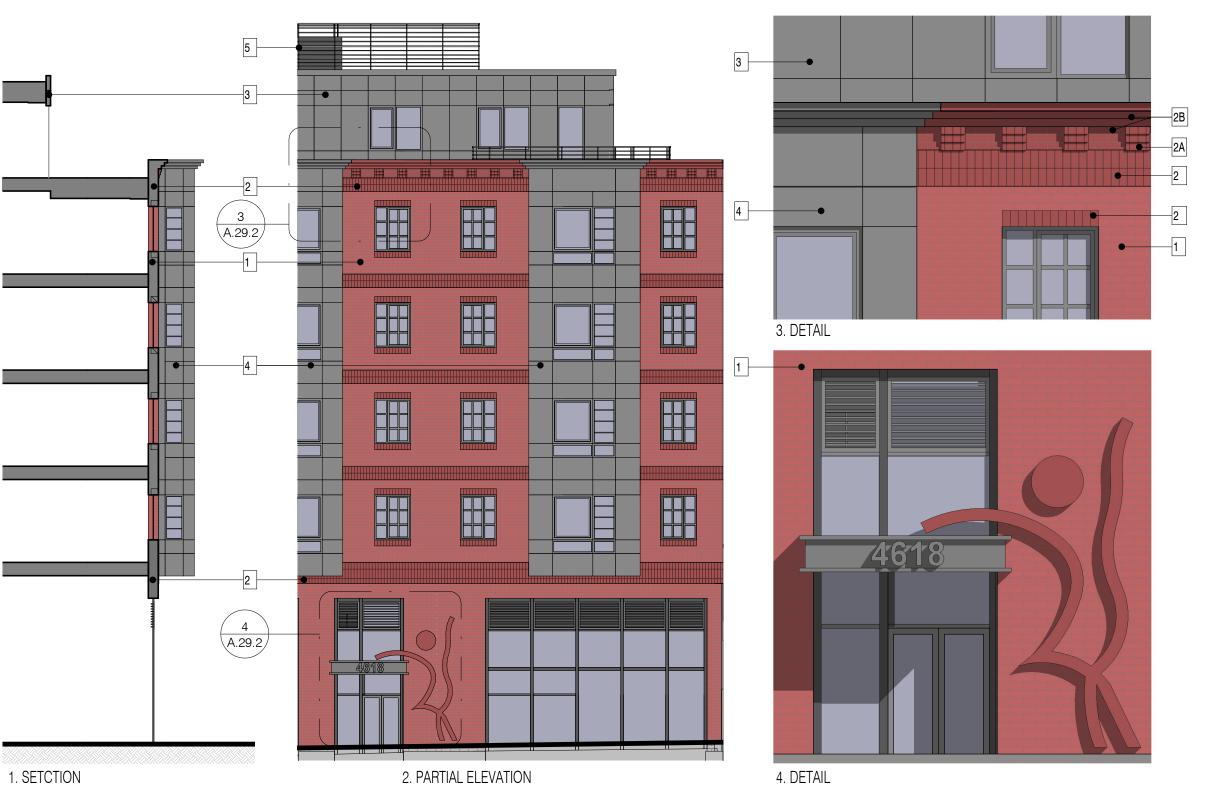

3. CEMENTITIOUS PANELS - GREY

4. METAL PANELS - GREY

5. PENTHOUSE EQUIPMENT - SCREEN

4618 14TH STREET, NW

PARTIAL 14TH STREET ELEVATION - MATERIALS | A.29.2

04/15/2022

A. PERSPECTIVE - 14TH STREET KEYPLAN

4618 14TH STREET, NW