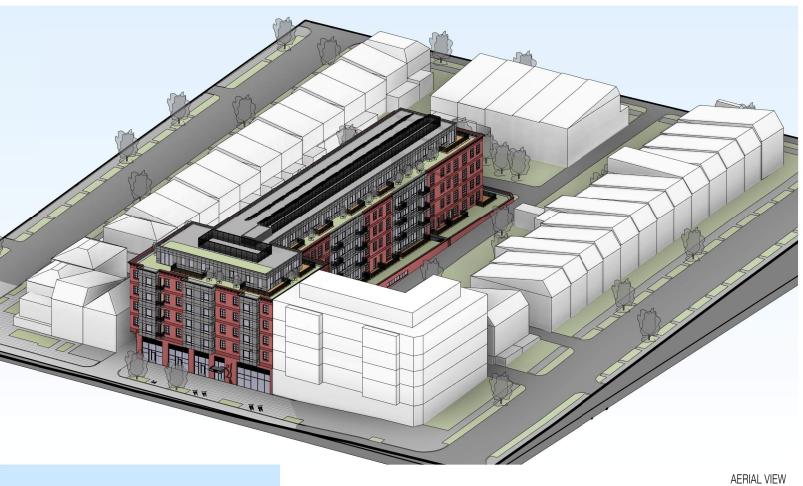

3. CEMENTITIOUS PANELS - GREY

4. METAL PANELS - GREY

5. PENTHOUSE EQUIPMENT - SCREEN

4618 14TH STREET, NW

PARTIAL 14TH STREET ELEVATION - MATERIALS | A.29.2

04/15/2022

A. PERSPECTIVE - 14TH STREET KEYPLAN

4618 14TH STREET, NW

PERSPECTIVE VIEW - 14TH STREET A.30

A. PERSPECTIVE - 14TH STREET

KEYPLAN

4618 14TH STREET, NW

PERSPECTIVE VIEW - 14TH STREET A.31

A. PERSPECTIVE - ALLEY

KEYPLAN

4618 14TH STREET, NW