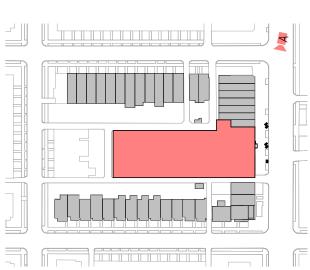

EAST & WEST ELEVATION A.26

SCALE 1'=20'-0"

4618 14TH STREET, NW

KEYPLAN

1. NORTH ELEVATION

4618 14TH STREET, NW

NORTH ELEVATION A.27

1. SOUTH ELEVATION