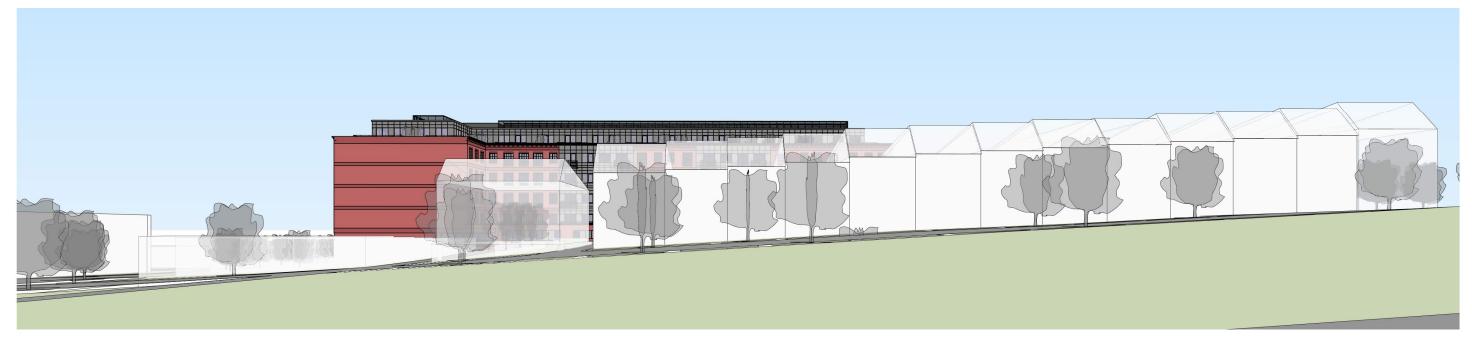

EAST & WEST ELEVATION A.26

SCALE 1'=20'-0"

4618 14TH STREET, NW

KEYPLAN

1. NORTH ELEVATION

4618 14TH STREET, NW

NORTH ELEVATION A.27

1. SOUTH ELEVATION

4618 14TH STREET, NW

SOUTH ELEVATION A.28

4618 14TH STREET, NW

PARTIAL SOUTH ELEVATION - MATERIALS A.29.1

1. UTILITY SIZE RED BRICK

2. CLOSURE RED BRICK - SOLDIER COURSE 2A. CLOSURE RED BRICK - BRACKETS 2B. RUNNING BOND - SAME ACCENT COLOR