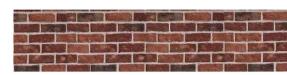

4618 14TH STREET, NW

SOUTH ELEVATION A.28

4618 14TH STREET, NW

PARTIAL SOUTH ELEVATION - MATERIALS A.29.1

1. UTILITY SIZE RED BRICK

2. CLOSURE RED BRICK - SOLDIER COURSE 2A. CLOSURE RED BRICK - BRACKETS 2B. RUNNING BOND - SAME ACCENT COLOR