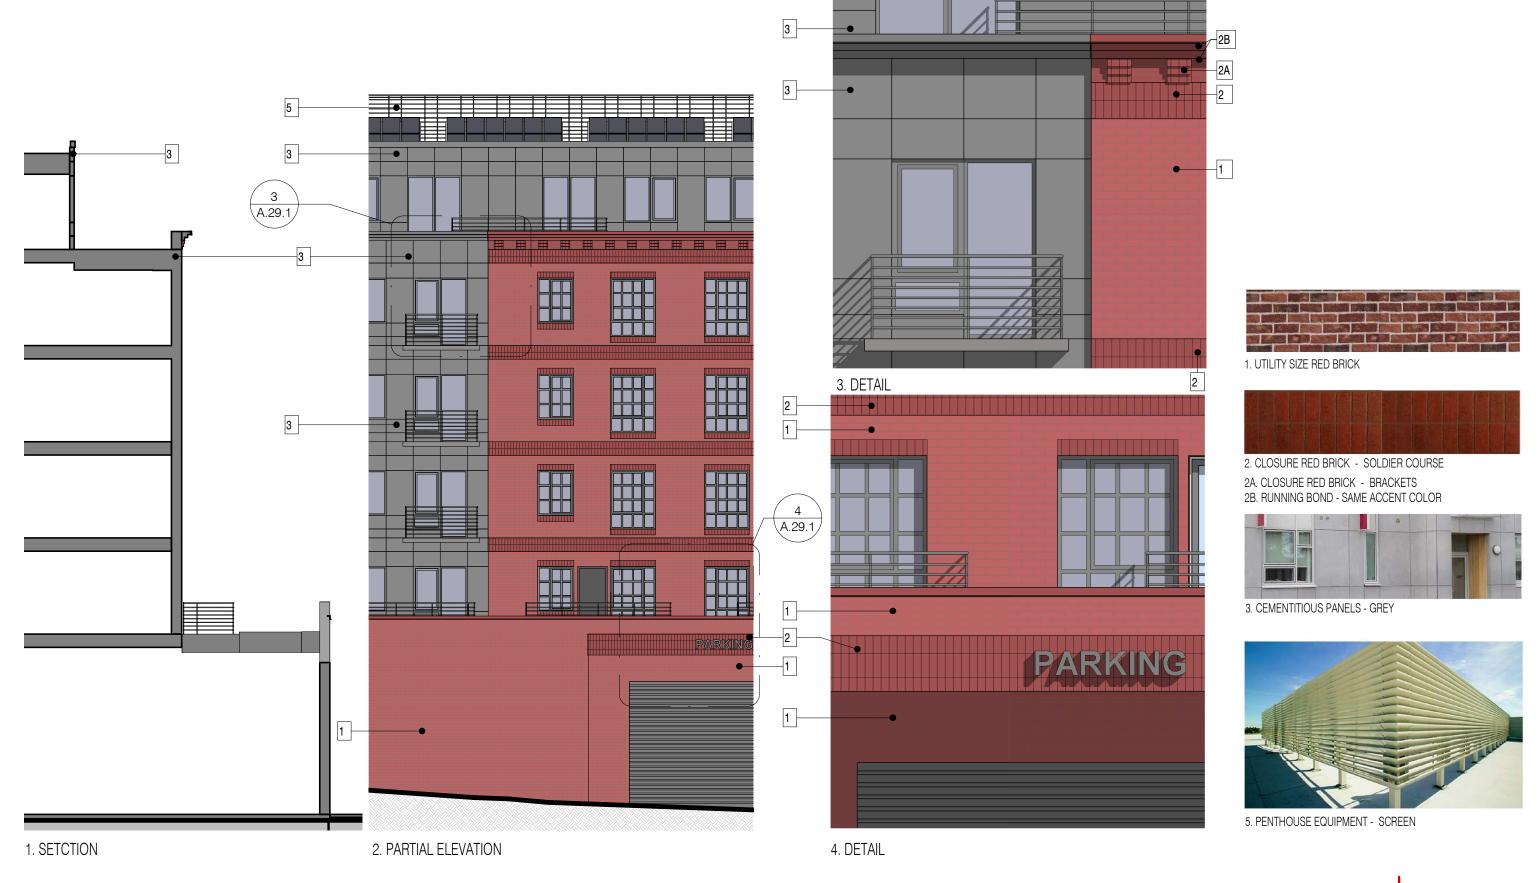

4618 14TH STREET, NW

SOUTH ELEVATION A.28

4618 14TH STREET, NW

PARTIAL SOUTH ELEVATION - MATERIALS A.29.1

1. UTILITY SIZE RED BRICK

2. CLOSURE RED BRICK - SOLDIER COURSE 2A. CLOSURE RED BRICK - BRACKETS 2B. RUNNING BOND - SAME ACCENT COLOR

3. CEMENTITIOUS PANELS - GREY

4. METAL PANELS - GREY

5. PENTHOUSE EQUIPMENT - SCREEN

4618 14TH STREET, NW

PARTIAL 14TH STREET ELEVATION - MATERIALS | A.29.2

04/15/2022

A. PERSPECTIVE - 14TH STREET KEYPLAN

4618 14TH STREET, NW