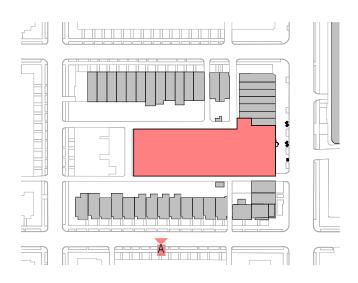

EAST & WEST ELEVATION A.26

SCALE 1'=20'-0"

4618 14TH STREET, NW

KEYPLAN

1. NORTH ELEVATION

4618 14TH STREET, NW

NORTH ELEVATION A.27

1. SOUTH ELEVATION

4618 14TH STREET, NW

SOUTH ELEVATION A.28

4618 14TH STREET, NW

PARTIAL SOUTH ELEVATION - MATERIALS A.29.1

1. UTILITY SIZE RED BRICK

2. CLOSURE RED BRICK - SOLDIER COURSE 2A. CLOSURE RED BRICK - BRACKETS 2B. RUNNING BOND - SAME ACCENT COLOR