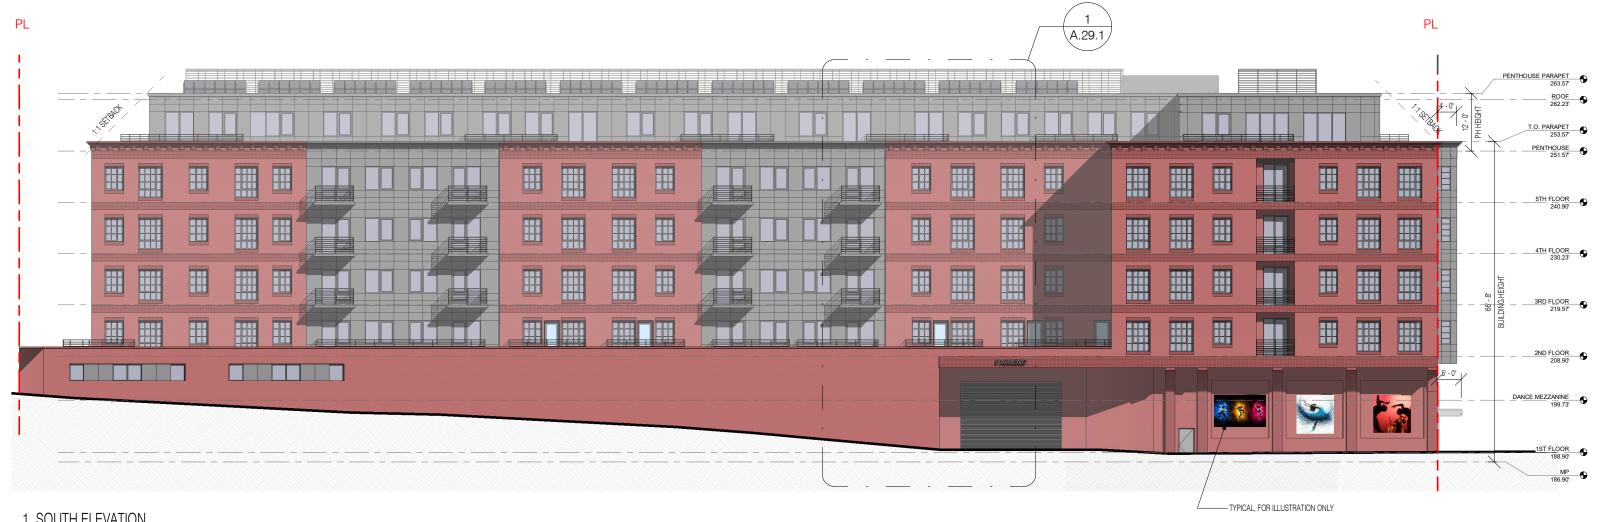

4618 14TH STREET, NW

SOUTH ELEVATION A.28

4618 14TH STREET, NW

PARTIAL SOUTH ELEVATION - MATERIALS A.29.1

1. UTILITY SIZE RED BRICK

2. CLOSURE RED BRICK - SOLDIER COURSE 2A. CLOSURE RED BRICK - BRACKETS 2B. RUNNING BOND - SAME ACCENT COLOR