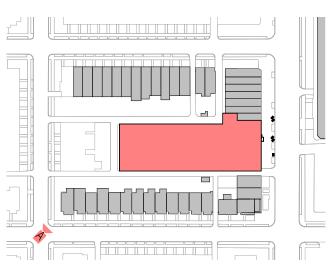

EAST & WEST ELEVATION A.26

SCALE 1'=20'-0"

4618 14TH STREET, NW

KEYPLAN

1. NORTH ELEVATION

4618 14TH STREET, NW

NORTH ELEVATION A.27

1. SOUTH ELEVATION

4618 14TH STREET, NW

SOUTH ELEVATION A.28

4618 14TH STREET, NW

PARTIAL SOUTH ELEVATION - MATERIALS A.29.1

1. UTILITY SIZE RED BRICK

2. CLOSURE RED BRICK - SOLDIER COURSE 2A. CLOSURE RED BRICK - BRACKETS 2B. RUNNING BOND - SAME ACCENT COLOR